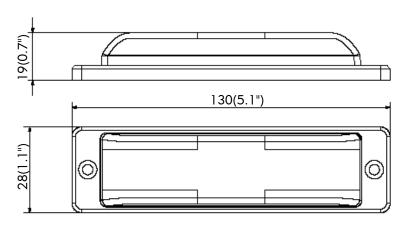

## LED LIGHTHEAD ITEM:021801

Adjusts for day or night mode, reducing by 50% power

- 1. No visible screws. Modern and beautiful look. Newest lens design.
- 2. Smaller in size. Modularized design. Applicable in all locations.
- 3. Brightness exceeds Class 2 standard. Brightness adjustable.
- 4. Can be synced with other 911 signal products
- 5. Lens made from PMMA, durable and UV-resistant. Housing made from ABS. Base made from
- 6. aluminum alloy that is corrosion-resistant and can counter extreme weathers.
- 7. 6 inches long 5 core wire
- 8. Meets and exceeds SAE J595, ECE R65, ECE R10, CA Title 13