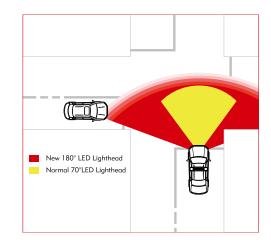

## LED LIGHTHEAD ITEM:021801

Adjusts for day or night mode, reducing by 50% power

- 1. No visible screws. Modern and beautiful look. Newest lens design.
- 2. Smaller in size. Modularized design. Applicable in all locations.
- 3. Brightness exceeds Class 2 standard. Brightness adjustable.
- 4. Can be synced with other 911 signal products
- 5. Lens made from PMMA, durable and UV-resistant. Housing made from ABS. Base made from
- 6. aluminum alloy that is corrosion-resistant and can counter extreme weathers.
- 7. 6 inches long 5 core wire
- 8. Meets and exceeds SAE J595, ECE R65, ECE R10, CA Title 13