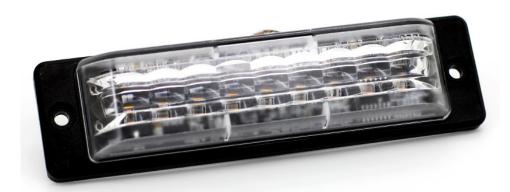

## LED LIGHTHEAD ITEM:021801

Adjusts for day or night mode, reducing by 50% power

- 1. No visible screws. Modern and beautiful look. Newest lens design.
- 2. Smaller in size. Modularized design. Applicable in all locations.
- 3. Brightness exceeds Class 2 standard. Brightness adjustable.
- 4. Can be synced with other 911 signal products
- 5. Lens made from PMMA, durable and UV-resistant. Housing made from ABS. Base made from
- 6. aluminum alloy that is corrosion-resistant and can counter extreme weathers.
- 7. 6 inches long 5 core wire
- 8. Meets and exceeds SAE J595, ECE R65, ECE R10, CA Title 13