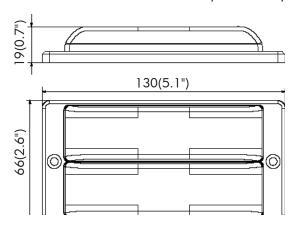

## X18 LED LIGHTHEAD ITEM:021803

Adjusts for day or night mode, reducing by 50% power

- 1. No visible screws. Modern and beautiful look. Newest lens design.
- 2. Modularized design. Applicable in all locations.
- 3. Brightness exceeds Class 2 standard. Brightness adjustable.
- 4. Can be synced with other 911 signal products
- 5. Lens made from PMMA, durable and UV-resistant. Base made from aluminum alloy that is corrosion-resistant and can counter extreme weathers.
- 6. 6 inches long 10 core wire
- 7. Meets and exceeds SAE J595, ECE R65, ECE R10, CA Title 13

| Code | Item     | Color | Voltage   | Max<br>Power | LED      | Flash<br>Pattern | Lens | Certificate                                   | Mount                                        |
|------|----------|-------|-----------|--------------|----------|------------------|------|-----------------------------------------------|----------------------------------------------|
| X18  | 021803A  |       | DC 10-33V | 44W          | 3W 18Pcs | 19               | LIN  | ECE R65<br>ECE R10<br>SAE J595<br>CA Title 13 | Surface Mount<br>Bracket Mount<br>(Optional) |
|      | 021803B  |       |           |              |          |                  |      |                                               |                                              |
|      | 021803R  |       |           |              |          |                  |      |                                               |                                              |
|      | 021803W  | 0     |           |              |          |                  |      |                                               |                                              |
|      | 021803AW | • 0   |           |              |          |                  |      |                                               |                                              |
|      | 021803BR | •     |           |              |          |                  |      |                                               |                                              |