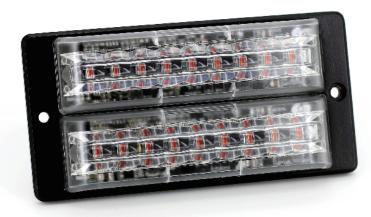

## X18 LED LIGHTHEAD ITEM:021803

Adjusts for day or night mode, reducing by 50% power

- 1. No visible screws. Modern and beautiful look. Newest lens design.
- 2. Modularized design. Applicable in all locations.
- 3. Brightness exceeds Class 2 standard. Brightness adjustable.
- 4. Can be synced with other 911 signal products
- 5. Lens made from PMMA, durable and UV-resistant. Base made from aluminum alloy that is corrosion-resistant and can counter extreme weathers.
- 6. 6 inches long 10 core wire
- 7. Meets and exceeds SAE J595, ECE R65, ECE R10, CA Title 13

| Code | Item     | Color | Voltage   | Max<br>Power | LED      | Flash<br>Pattern | Lens | Certificate                                   | Mount                                        |
|------|----------|-------|-----------|--------------|----------|------------------|------|-----------------------------------------------|----------------------------------------------|
| X18  | 021803A  |       | DC 10-33V | 44W          | 3W 18Pcs | 19               | LIN  | ECE R65<br>ECE R10<br>SAE J595<br>CA Title 13 | Surface Mount<br>Bracket Mount<br>(Optional) |
|      | 021803B  |       |           |              |          |                  |      |                                               |                                              |
|      | 021803R  |       |           |              |          |                  |      |                                               |                                              |
|      | 021803W  | 0     |           |              |          |                  |      |                                               |                                              |
|      | 021803AW | • 0   |           |              |          |                  |      |                                               |                                              |
|      | 021803BR | •     |           |              |          |                  |      |                                               |                                              |