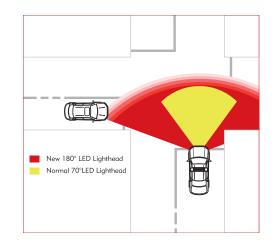

## X18 LED LIGHTHEAD ITEM:021803

Adjusts for day or night mode, reducing by 50% power

- 1. No visible screws. Modern and beautiful look. Newest lens design.
- 2. Modularized design. Applicable in all locations.
- 3. Brightness exceeds Class 2 standard. Brightness adjustable.
- 4. Can be synced with other 911 signal products
- 5. Lens made from PMMA, durable and UV-resistant. Base made from aluminum alloy that is corrosion-resistant and can counter extreme weathers.
- 6. 6 inches long 10 core wire
- 7. Meets and exceeds SAE J595, ECE R65, ECE R10, CA Title 13