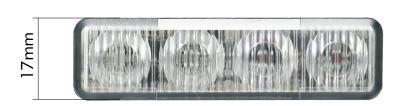

## T4 LED LIGHTHEAD ITEM:021601

- 1. No visible screws. Modern and beautiful look. Newest lens design.
- 2. Smaller in size. Modularized design. Applicable in all locations.
- 3. Brightness exceeds Class 1 standard.
- 4. Can be synced with other 911 signal products
- 5. Lens made from PMMA, durable and UV-resistant. Housing made from ABS. Base made from aluminum alloy that is corrosion-resistant and can counter extreme weathers.
- 6. 6 inches long 4 core wire
- 7. Meets and exceeds SAE J595, ECE R65, ECE R10, CA Title 13

| Code | ltem     | Color | Voltage   | Max<br>Power | LED     | Flash<br>Pattern | Lens | Certificate                                   | Mount                                                               |
|------|----------|-------|-----------|--------------|---------|------------------|------|-----------------------------------------------|---------------------------------------------------------------------|
| T4   | 021601A  |       | DC 10-33V | 12W          | 3W 4Pcs | 19               | TIR  | ECE R65<br>ECE R10<br>SAE J959<br>CA Title 13 | Surface Mount<br>(No visible screws)<br>Bracket Mount<br>(Optional) |
|      | 021601B  |       |           |              |         |                  |      |                                               |                                                                     |
|      | 021601R  |       |           |              |         |                  |      |                                               |                                                                     |
|      | 021601W  | 0     |           |              |         |                  |      |                                               |                                                                     |
|      | 021601AW | 0     |           |              |         |                  |      |                                               |                                                                     |
|      | 021601BR | •     |           |              |         |                  |      |                                               |                                                                     |