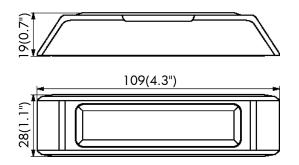

## T4 LED LIGHTHEAD ITEM:021601

- 1. No visible screws. Modern and beautiful look. Newest lens design.
- 2. Smaller in size. Modularized design. Applicable in all locations.
- 3. Brightness exceeds Class 1 standard.
- 4. Can be synced with other 911 signal products
- 5. Lens made from PMMA, durable and UV-resistant. Housing made from ABS. Base made from aluminum alloy that is corrosion-resistant and can counter extreme weathers.
- 6. 6 inches long 4 core wire
- 7. Meets and exceeds SAE J595, ECE R65, ECE R10, CA Title 13

| Code | ltem     | Color | Voltage   | Max<br>Power | LED     | Flash<br>Pattern | Lens | Certificate                                   | Mount                                                               |
|------|----------|-------|-----------|--------------|---------|------------------|------|-----------------------------------------------|---------------------------------------------------------------------|
| T4   | 021601A  |       | DC 10-33V | 12W          | 3W 4Pcs | 19               | TIR  | ECE R65<br>ECE R10<br>SAE J959<br>CA Title 13 | Surface Mount<br>(No visible screws)<br>Bracket Mount<br>(Optional) |
|      | 021601B  |       |           |              |         |                  |      |                                               |                                                                     |
|      | 021601R  |       |           |              |         |                  |      |                                               |                                                                     |
|      | 021601W  | 0     |           |              |         |                  |      |                                               |                                                                     |
|      | 021601AW | 0     |           |              |         |                  |      |                                               |                                                                     |
|      | 021601BR | •     |           |              |         |                  |      |                                               |                                                                     |