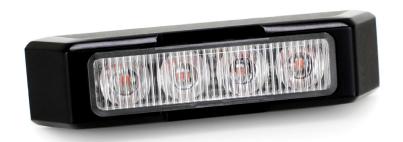

## T4 LED LIGHTHEAD ITEM:021601

- 1. No visible screws. Modern and beautiful look. Newest lens design.
- 2. Smaller in size. Modularized design. Applicable in all locations.
- 3. Brightness exceeds Class 1 standard.
- 4. Can be synced with other 911 signal products
- 5. Lens made from PMMA, durable and UV-resistant. Housing made from ABS. Base made from aluminum alloy that is corrosion-resistant and can counter extreme weathers.
- 6. 6 inches long 4 core wire
- 7. Meets and exceeds SAE J595, ECE R65, ECE R10, CA Title 13

| Code | ltem     | Color | Voltage   | Max<br>Power | LED     | Flash<br>Pattern | Lens | Certificate                                   | Mount                                                               |
|------|----------|-------|-----------|--------------|---------|------------------|------|-----------------------------------------------|---------------------------------------------------------------------|
| T4   | 021601A  |       | DC 10-33V | 12W          | 3W 4Pcs | 19               | TIR  | ECE R65<br>ECE R10<br>SAE J959<br>CA Title 13 | Surface Mount<br>(No visible screws)<br>Bracket Mount<br>(Optional) |
|      | 021601B  |       |           |              |         |                  |      |                                               |                                                                     |
|      | 021601R  |       |           |              |         |                  |      |                                               |                                                                     |
|      | 021601W  | 0     |           |              |         |                  |      |                                               |                                                                     |
|      | 021601AW | 0     |           |              |         |                  |      |                                               |                                                                     |
|      | 021601BR | •     |           |              |         |                  |      |                                               |                                                                     |