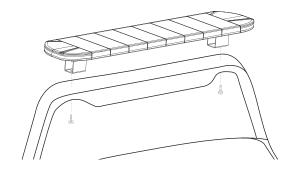

#### a. Gutter Mount

b. Direct/Bolt Mount

c. Magnetic Mount

#### d. Roof One-Point Mount

e. Roof Rail Mount

Frequently check to ensure the physical integrity and proper tightness of mounting hardware