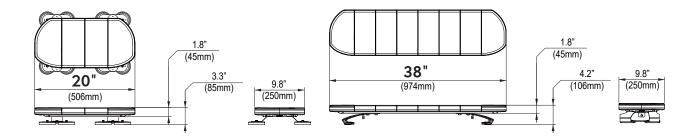

# INSTALLATION, MAINTENANCE & SERVICE MANUAL

# **Product Specifications**







# Wiring



# Wiring

20" & 29"



### 38" & 48" & 56"(Skyline Air C4)



## Flash Patterns

| 1. Random             | (default)      |
|-----------------------|----------------|
| 2. 125PCM ECE R65     | (ALL)          |
| 3. 125PCM ECE R65     | Double         |
| 4. 125PCM ECE R65     | single (ALL)   |
| 5. 125PCM ECE R65     | Double (ALL)   |
| 6. 125PCM ECE R65     | single (Split) |
| 7. 125PCM ECE R65     | Double (Split) |
| 8. 75PCM Single       | (ALL)          |
| 9. 75PCM Double       | (ALL)          |
| 10. <u>75PCM</u> Quad | (ALL)          |
| 11. 75PCM Quint       | (ALL)          |
| 12. Single-Quad       | (ALL)          |
| 13. 75PCM Single      | (Split)        |
| 14. 75PCM Double      | (Split)        |
| 15. 75PCM Quad        | (Split)        |

| 16. | 75PC