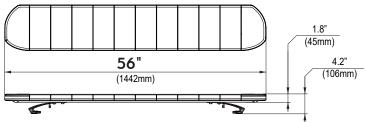

# INSTALLATION, MAINTENANCE & SERVICE MANUAL

# **Product Specifications**







# Wiring



# Wiring

20" & 29"



### 38" & 48" & 56"(Skyline Air C4)



## Flash Patterns

| 1. Random             | (default)      |
|-----------------------|----------------|
| 2. 125PCM ECE R65     | (ALL)          |
| 3. 125PCM ECE R65     | Double         |
| 4. 125PCM ECE R65     | single (ALL)   |
| 5. 125PCM ECE R65     | Double (ALL)   |
| 6. 125PCM ECE R65     | single (Split) |
| 7. 125PCM ECE R65     | Double (Split) |
| 8. 75PCM Single       | (ALL)          |
| 9. 75PCM Double       | (ALL)          |
| 10. <u>75PCM</u> Quad | (ALL)          |
| 11. 75PCM Quint       | (ALL)          |
| 12. Single-Quad       | (ALL)          |
| 13. 75PCM Single      | (Split)        |
| 14. 75PCM Double      | (Split)        |
| 15. 75PCM Quad        | (Split)        |

| 16. | 75PCM Qu