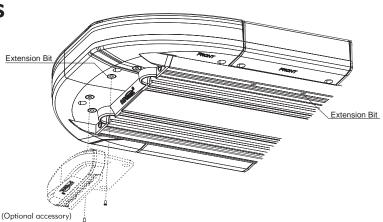

e | (Split1) |
| 24  | 75PCM Quad   | (Split1) |
| 25  | 75PCM Quint  | (Split1) |
| *26 | 75PCM Single | (Split2) |
| *27 | 75PCM Double | (Split2) |
| `28 | 75PCM Quad   | (Split2) |
| `29 | 75PCM Quint  | (Split2) |
|     |              |          |

<sup>\*</sup> These four flash patterns not included with the 10-module configuration.

Flash Patterns Reset: Press and hold MODE switch more than 5 seconds, Alley light will Steady on.

# Mounting

#### a. Gutter Mount



b. Direct/Bolt Mount



c. Magnetic Mount



#### d. Roof One-Point Mount



e. Roof Rail Mount





Frequently check to ensure the physical integrity and proper tightness of mounting hardware

# Lightbar Mode Selection





## Maintenance

#### 1. Light Module Replacement



#### 2. PCB Replacement



## **Extensions**



## Warranty

911Signal warrants that under normal use the product will be defect-free, with respect to materials and workmanship, for a two-year period from original date of purchase. In the event of a suspected defect, please contact 911Signal customer support (www.911signal.com) for assistance. At it's option, 911Signal's obligations will be solely limited to product repair or replacement. Warranty does not apply to cases of damage due to misuse, accident, or normally-expected wear. Due to possible errors in resealing, this product is not warranted against leaking of the waterproof housing or any resulting damage. All warranties implied with respect to merchantability or fitness for a particular use are expressly limited to the warranty duration.

911Signal disclaims all other warranti