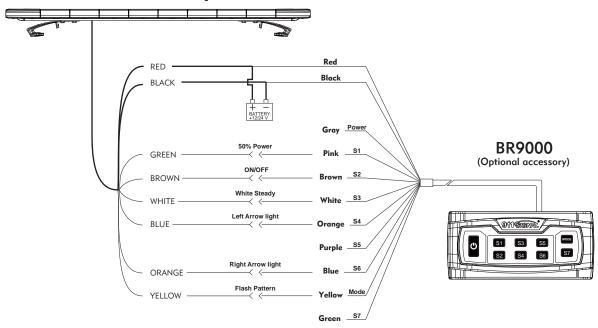

# INSTALLATION, MAINTENANCE & SERVICE MANUAL

# **Product Specifications**







# Wiring



# Wiring

20" & 29"



### 38" & 48" & 56"(Skyline Air C4)



## Flash Patterns

| 1. Random             | (default)      |
|-----------------------|----------------|
| 2. 125PCM ECE R65     | (ALL)          |
| 3. 125PCM ECE R65     | Double         |
| 4. 125PCM ECE R65     | single (ALL)   |
| 5. 125PCM ECE R65     | Double (ALL)   |
| 6. 125PCM ECE R65     | single (Split) |
| 7. 125PCM ECE R65     | Double (Split) |
| 8. 75PCM Single       | (ALL)          |
| 9. 75PCM Double       | (ALL)          |
| 10. <u>75PCM</u> Quad | (ALL)          |
| 11. 75PCM Quint       | (ALL)          |
| 12. Single-Quad       | (ALL)          |
| 13. 75PCM Single      | (Split)        |
| 14. 75PCM Double      | (Split)        |
| 15. 75PCM Quad        | (Split)        |

| 16. | 75PCM Quint  | (Split)  |
|-----|--------------|----------|
|     | Single-Quad  |