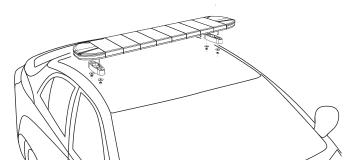

# Mounting

#### a. Gutter Mount

b. Direct/Bolt Mount

c. Magnetic Mount

#### d. Roof One-Point Mount

e. Roof Rail Mount

Frequently check to ensure the physical integrity and proper tightness of mounting hardware