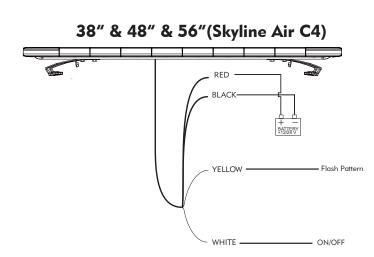

# INSTALLATION, MAINTENANCE & SERVICE MANUAL

# **Product Specifications**







# Wiring



# Wiring

20" & 29"



### 38" & 48" & 56"(Skyline Air C4)



## Flash Patterns

| 1. Random             | (default)      |
|-----------------------|----------------|
| 2. 125PCM ECE R65     | (ALL)          |
| 3. 125PCM ECE R65     | Double         |
| 4. 125PCM ECE R65     | single (ALL)   |
| 5. 125PCM ECE R65     | Double (ALL)   |
| 6. 125PCM ECE R65     | single (Split) |
| 7. 125PCM ECE R65     | Double (Split) |
| 8. 75PCM Single       | (ALL)          |
| 9. 75PCM Double       | (ALL)          |
| 10. <u>75PCM</u> Quad | (ALL)          |
| 11. 75PCM Quint       | (ALL)          |
| 12. Single-Quad       | (ALL)          |
| 13. 75PCM Single      | (Split)        |
| 14. 75PCM Double      | (Split)        |
| 15. 75PCM Quad        | (Split)        |

| 16. | 75PCM Quint  | (Spli