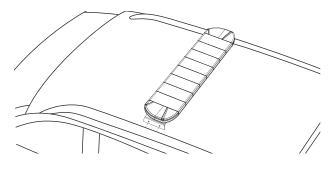

#### a. Gutter Mount

b. Direct/Bolt Mount

c. Magnetic Mount

#### d. Roof One-Point Mount

e. Roof Rail Mount

Frequently check to ensure the physical integrity and proper tightness of mounting hardware