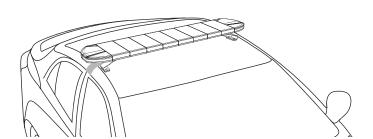

# Mounting

#### a. Gutter Mount

b. Direct/Bolt Mount

c. Magnetic Mount

#### d. Roof One-Point Mount

e. Roof Rail Mount

Frequently check to ensure the physical integrity and proper tightness of mounting hardware