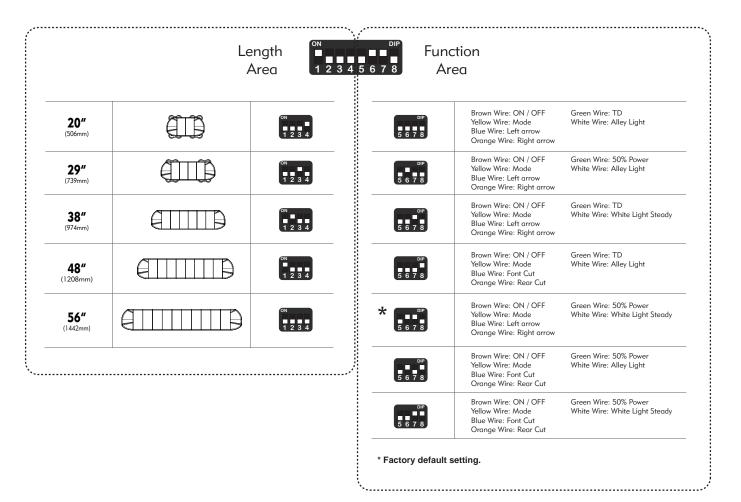

| (I/O)    |
| 21. | 75PCM Quint  | (I/O)    |
| 22  | 75PCM Single | (Split1) |
| 23  | 75PCM Double | (Split1) |
| 24  | 75PCM Quad   | (Split1) |
| 25  | 75PCM Quint  | (Split1) |
| *26 | 75PCM Single | (Split2) |
| *27 | 75PCM Double | (Split2) |
| `28 | 75PCM Quad   | (Split2) |
| `29 | 75PCM Quint  | (Split2) |
|     |              |          |

<sup>\*</sup> These four flash patterns not included with the 10-module configuration.

Flash Patterns Reset: Press and hold MODE switch more than 5 seconds, Alley light will Steady on.

# Mounting

#### a. Gutter Mount



b. Direct/Bolt Mount



c. Magnetic Mount



#### d. Roof One-Point Mount



e. Roof Rail Mount





Frequently check to ensure the physical integrity and proper tightness of mounting hardware

# Lightbar Mode Selection





## Maintenance

#### 1. Light Module Replacement



#### 2. PCB Replacement



## **Extensions**



## Warranty

911Signal warrants that under normal use the product will be defect-free, with respect to materials and workmanship, for a two-year period from original date of purchase. In the event of a suspected defect, please contact 911Signal customer support (www.911signal.com) for assistance. At it's option, 911Signal's obligations will be solely limited to product repair or replacement. Warranty does not apply to cases of damage due to misuse, accident, or normally-expected wear. Due to possible errors in resealing, this product is not warranted against leaking of the waterproof housing or any resulting damage. All warranties implied with respect to merchantability or fitness for a pa