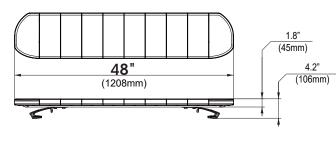

# INSTALLATION, MAINTENANCE & SERVICE MANUAL

# **Product Specifications**







# Wiring



# Wiring

20" & 29"



### 38" & 48" & 56"(Skyline Air C4)



## Flash Patterns

| 1. Random             | (default)      |
|-----------------------|----------------|
| 2. 125PCM ECE R65     | (ALL)          |
| 3. 125PCM ECE R65     | Double         |
| 4. 125PCM ECE R65     | single (ALL)   |
| 5. 125PCM ECE R65     | Double (ALL)   |
| 6. 125PCM ECE R65     | single (Split) |
| 7. 125PCM ECE R65     | Double (Split) |
| 8. 75PCM Single       | (ALL)          |
| 9. 75PCM Double       | (ALL)          |
| 10. <u>75PCM</u> Quad | (ALL)          |
| 11. 75PCM Quint       | (ALL)          |
| 12. Single-Quad       | (ALL)          |
| 13. 75PCM Single      | (Split)        |
| 14. 75PCM Double      | (Split)        |
| 15. 75PCM Quad        | (Split)        |

| 16. | 75PCM