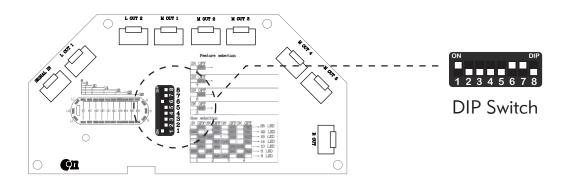

# Wiring

# Wiring

20" & 29"

### 38" & 48" & 56"(Skyline Air C4)

# Lightbar Mode Selection