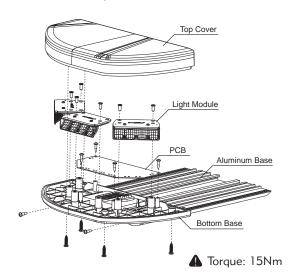

|
| 23  | 75PCM Double | (Split1) |
| 24  | 75PCM Quad   | (Split1) |
| 25  | 75PCM Quint  | (Split1) |
| *26 | 75PCM Single | (Split2) |
| *27 | 75PCM Double | (Split2) |
| `28 | 75PCM Quad   | (Split2) |
| `29 | 75PCM Quint  | (Split2) |
|     |              |          |

<sup>\*</sup> These four flash patterns not included with the 10-module configuration.

Flash Patterns Reset: Press and hold MODE switch more than 5 seconds, Alley light will Steady on.

# Mounting

#### a. Gutter Mount



b. Direct/Bolt Mount



c. Magnetic Mount



#### d. Roof One-Point Mount



e. Roof Rail Mount





Frequently check to ensure the physical integrity and proper tightness of mounting hardware

# Lightbar Mode Selection





## Maintenance

#### 1. Light Module Replacement



#### 2. PCB Replacement



## **Extensions**



## Warranty

911Signal warrants that under normal use the product will be defect-free, with respect to materials and workmanship, for a two-year period from original date of purchase. In the event of a suspected defect, please contact 911Signal customer support (www.911signal.com) for assistance. At it's option, 911Signal's obligations will be solely limited to product repair or replacement. Warranty does not apply to cases of damage due to misuse, accident, or normally-expected wear. Due to possible errors in resealing, this product is not warranted against leaking of the waterproof housing or any resulting damage. All warranties implied with respect to merchantability or fitness for a particular use are expressly limited to the warranty duration.

911Signal disclai