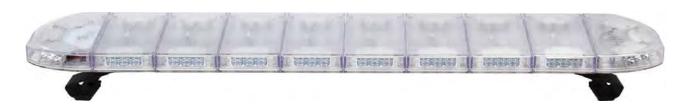

# INSTALLATION, MAINTENANCE & SERVICE MANUAL

# **Product Specifications**







# Wiring



# Wiring

20" & 29"



### 38" & 48" & 56"(Skyline Air C4)



## Flash Patterns

| 1. Random             | (default)      |
|-----------------------|----------------|
| 2. 125PCM ECE R65     | (ALL)          |
| 3. 125PCM ECE R65     | Double         |
| 4. 125PCM ECE R65     | single (ALL)   |
| 5. 125PCM ECE R65     | Double (ALL)   |
| 6. 125PCM ECE R65     | single (Split) |
| 7. 125PCM ECE R65     | Double (Split) |
| 8. 75PCM Single       | (ALL)          |
| 9. 75PCM Double       | (ALL)          |
| 10. <u>75PCM</u> Quad | (ALL)          |
| 11. 75PCM Quint       | (ALL)          |
| 12. Single-Quad       | (ALL)          |
| 13. 75PCM Single      | (Split)        |
| 14. 75PCM Dou