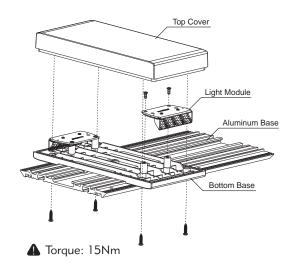

| 75PCM Single | (Split1) |
| 23  | 75PCM Double | (Split1) |
| 24  | 75PCM Quad   | (Split1) |
| 25  | 75PCM Quint  | (Split1) |
| *26 | 75PCM Single | (Split2) |
| *27 | 75PCM Double | (Split2) |
| `28 | 75PCM Quad   | (Split2) |
| `29 | 75PCM Quint  | (Split2) |
|     |              |          |

<sup>\*</sup> These four flash patterns not included with the 10-module configuration.

Flash Patterns Reset: Press and hold MODE switch more than 5 seconds, Alley light will Steady on.

# Mounting

#### a. Gutter Mount



b. Direct/Bolt Mount



c. Magnetic Mount



#### d. Roof One-Point Mount



e. Roof Rail Mount





Frequently check to ensure the physical integrity and proper tightness of mounting hardware

# Lightbar Mode Selection





## Maintenance

#### 1. Light Module Replacement



#### 2. PCB Replacement



## **Extensions**



## Warranty

911Signal warrants that under normal use the product will be defect-free, with respect to materials and workmanship, for a two-year period from original date of purchase. In the event of a suspected defect, please contact 911Signal customer support (www.911signal.com) for assistance. At it's option, 911Signal's obligations will be solely limited to product repair or replacement. Warranty does not apply to cases of damage due to misuse, accident, or normally-expected wear. Due to possible errors in resealing, this product is not warranted against leaking of the waterproof housing or any resulting damage. All warranties implied with respect to merchantability or fitness for a particular use are expressly limited to the warranty d