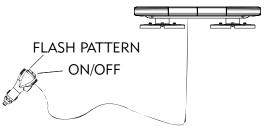

# INSTALLATION, MAINTENANCE & SERVICE MANUAL

# **Product Specifications**







# Wiring



# Wiring

20" & 29"



### 38" & 48" & 56"(Skyline Air C4)



## Flash Patterns

| 1. Random             | (default)      |
|-----------------------|----------------|
| 2. 125PCM ECE R65     | (ALL)          |
| 3. 125PCM ECE R65     | Double         |
| 4. 125PCM ECE R65     | single (ALL)   |
| 5. 125PCM ECE R65     | Double (ALL)   |
| 6. 125PCM ECE R65     | single (Split) |
| 7. 125PCM ECE R65     | Double (Split) |
| 8. 75PCM Single       | (ALL)          |
| 9. 75PCM Double       | (ALL)          |
| 10. <u>75PCM</u> Quad | (ALL)          |
| 11. 75PCM Quint       | (ALL)          |
| 12. Single-Quad       | (ALL)          |
| 13. 75PCM Single      | (Split)        |
| 14. 75PCM Double      | (Split)        |
| 15. 75PCM Quad        | (Split)        |

| 16. | 75PCM Quint  | (Split)  |
|-----|----------