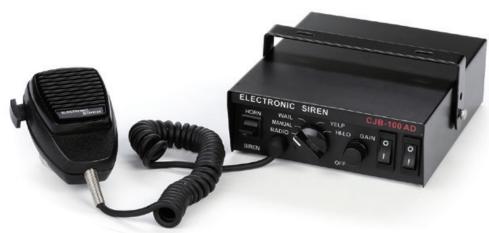

## SR Siren The most economical Siren series ITEM: 090801

- Warning Sirens, Emergency Vehicle Sirens
- This siren meets SAE J1849 and CA Title 13 requirements
- Handhold mike, with controller
- Monolithic integrated circuit in steadier performance
- With two lights controllers
- Dimensions: 7.6 "Long x 6.1" Wide x 3.8"High

- Tone: Siren , manual, wail, yelp, hi-lo, horn, radio,
- Unique and scientific design, perfect function, convenience for operation, safely and reliably
- Beautiful performance become decoration with inner car that show very honour
- It is suitable to various types cars
- Design and produced in accordance with GB standard Character

| Model   | Item   | Voltage | Power   | Impedance | Sound compression Level | Output | Tone                                             | Accessories        |
|---------|--------|---------|---------|-----------|-------------------------|--------|--------------------------------------------------|--------------------|
| SR100AE | 090801 | DC 12V  | 100Watt | 8Ω        | 120-130dB               |        | Siren,manual,wail,<br>yelp,hi-lo,horn,<br>radio. | Bracket,Fuse,Wires |