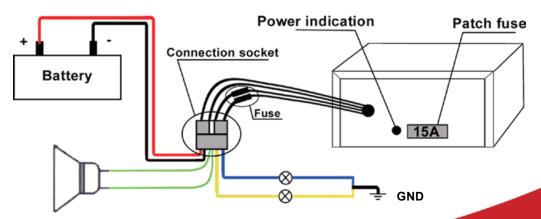

| Model   | Item   | Voltage | Power   | Impedance | Sound compression Level | Output | Tone                                             | Accessories        |
|---------|--------|---------|---------|-----------|-------------------------|--------|--------------------------------------------------|--------------------|
| SR100AE | 090801 | DC 12V  | 100Watt | 8Ω        | 120-130dB               |        | Siren,manual,wail,<br>yelp,hi-lo,horn,<br>radio. | Bracket,Fuse,Wires |