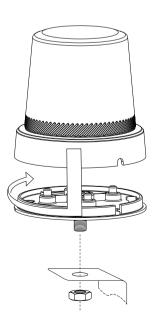

#### Disassembly

## MOUNTING

Screw mount

Flex-Din

Magnetic

Max speed:140Km/h

Signle Point