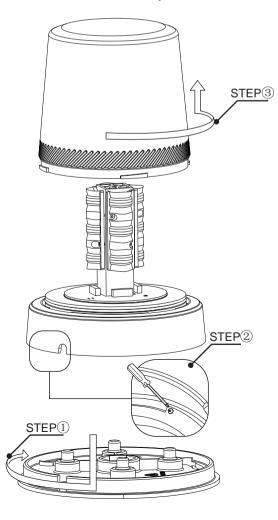

r magnetic mount.

# **LED Beacons**

Item: 080801

www.911signal.com





### **WIRING**







Three-core parallel lines: 18AWG x 3C / 3 m+ A13-163 cigarette lighter

## **FLASH PATTERNS**

- 1.ECE R65 120FPM Single (all)
- 2.ECE R65 120FPM Double (all)
- 3.ECE R65 120FPM Rotator (all)
- 4.Slow Rotation (all)
- 5.Quad (all)
- 6.ECE R65 120FPM Single (Split)
- 7.ECE R65 120FPM Double (Split)
- 8.Quad (Split)

#### Flash Pattern: the YELLOW line to + VDC

- Less than 1 second for the NEXT pattern.
- More than 5 seconds for the first pattern.

#### Synchronization (Except Magnetic Mount):

Turn off the power, connect the YELLOW wires from eachbeacon together.

Power on, YELLOW wires on +VDC for 5 seconds, the first pattern would be

flashing and the beacons synchronized.

#### Disassembly





## MOUNTING

Screw mount



Flex-Din



Magnetic



Max speed:140Km/h

Signle Point





# Your Innovative and Reliable Partner

www.911signal.com



Would you like to extend one more year of warranty?

# 911 Signal Technology Inc.

Add: Room 701-702, Hengwei Building, No.258, Tiangao Lane, Shounan Subdistrict, Yinzhou Area, Ningbo City, Zhejiang, China.

Tel: +86-574-8901 7911 +86-400 6757 911

Fax: +86-574-8282 2560 E-mail: sales@911signal.com