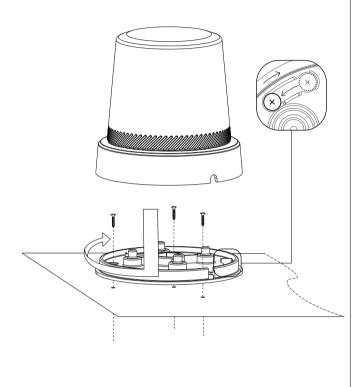

cons**

Item: 080801

www.911signal.com





### **WIRING**







Three-core parallel lines: 18AWG x 3C / 3 m+ A13-163 cigarette lighter

## **FLASH PATTERNS**

- 1.ECE R65 120FPM Single (all)
- 2.ECE R65 120FPM Double (all)
- 3.ECE R65 120FPM Rotator (all)
- 4.Slow Rotation (all)
- 5.Quad (all)
- 6.ECE R65 120FPM Single (Split)
- 7.ECE R65 120FPM Double (Split)
- 8.Quad (Split)

#### Flash Pattern: the YELLOW line to + VDC

- Less than 1 second for the NEXT pattern.
- More than 5 seconds for the first pattern.

#### Synchronization (Except Magnetic Mount):

Turn off the power, connect the YELLOW wires from eachbeacon together.

Power on, YELLOW wires on +VDC for 5 seconds, the first pattern would be

flashing and the beacons synchronized.

#### Disassembly





## MOUNTING

Screw mount



Flex-Din



Magnetic



Max speed:140Km/h

Signle Point





# Your Innovative and Reliable Partner

www.911signal.com



Would you like to extend one more year of warranty?

# 911 Signal Technology Inc.

Add: Room 701-702, Hengwei Building, No.258, Tiangao Lane, Shounan Subdistrict, Yinzhou Area, Ningbo City, Zhejiang, China.

Tel: +86-574-8901 7911 +86-400 6757 911

Fax: +86-574-8282 2560 E-mail: sales@911signal.com