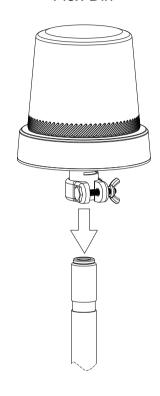

: 080801

www.911signal.com





### **WIRING**







Three-core parallel lines: 18AWG x 3C / 3 m+ A13-163 cigarette lighter

## **FLASH PATTERNS**

- 1.ECE R65 120FPM Single (all)
- 2.ECE R65 120FPM Double (all)
- 3.ECE R65 120FPM Rotator (all)
- 4.Slow Rotation (all)
- 5.Quad (all)
- 6.ECE R65 120FPM Single (Split)
- 7.ECE R65 120FPM Double (Split)
- 8.Quad (Split)

#### Flash Pattern: the YELLOW line to + VDC

- Less than 1 second for the NEXT pattern.
- More than 5 seconds for the first pattern.

#### Synchronization (Except Magnetic Mount):

Turn off the power, connect the YELLOW wires from eachbeacon together.

Power on, YELLOW wires on +VDC for 5 seconds, the first pattern would be

flashing and the beacons synchronized.

#### Disassembly





## MOUNTING

Screw mount



Flex-Din



Magnetic



Max speed:140Km/h

Signle Point





# Your Innovative and Reliable Partner

www.911signal.com



Would you like to extend one more year of warranty?

# 911 Signal Technology Inc.

Add: Room 701-702, Hengwei Building, No.258, Tiangao Lane, Shounan Subdistrict, Yinzhou Area, Ningbo City, Zhejiang, China.

Tel: +86-574-8901 7911 +86-400 6757 911

Fax: +86-574-8282 2560 E-mail: sales@911signal.com