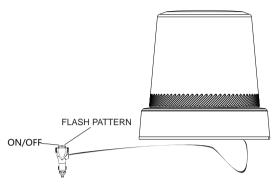

#### Flash Pattern: the YELLOW line to + VDC

- Less than 1 second for the NEXT pattern.
- More than 5 seconds for the first pattern.

#### Synchronization (Except Magnetic Mount):

Turn off the power, connect the YELLOW wires from eachbeacon together.

Power on, YELLOW wires on +VDC for 5 seconds, the first pattern would be

flashing and the beacons synchronized.