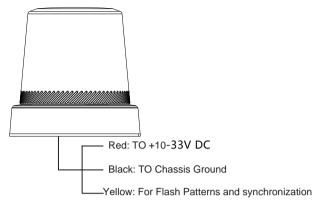

### **WIRING**

Three-core parallel lines: 18AWG x 3C / 3 m+ A13-163 cigarette lighter

#### Flash Pattern: the YELLOW line to + VDC

- Less than 1 second for the NEXT pattern.
- More than 5 seconds for the first pattern.

#### Synchronization (Except Magnetic Mount):

Turn off the power, connect the YELLOW wires from eachbeacon together.

Power on, YELLOW wires on +VDC for 5 seconds, the first pattern would be

flashing and the beacons synchronized.