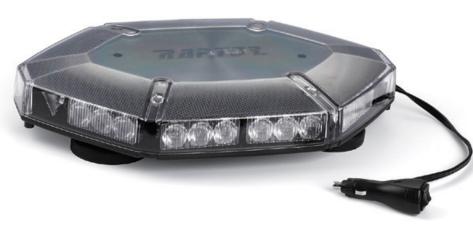

## RAPTOR Led Lightbar 360 degree visible technique ITEM: 011001

- Emergency Warning Lights, Mini Police Car Light
- Fully encapsulated and fully waterproof:IPX5
- Dimensions: 16"L x 10.6"W x 3.2"H
- LED Colors: Amber, Blue, blue-red
- Application: Car and Truck
- All plastic weather resistant construction
- Single screw mounting
- Cigar plug A13-163 with on/off switch
- Unique hidden magnetic switch for pattern selection