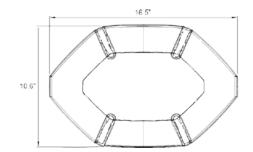

## RAPTOR Led Lightbar 360 degree visible technique ITEM: 011001

- Emergency Warning Lights, Mini Police Car Light
- Fully encapsulated and fully waterproof:IPX5
- Dimensions: 16"L x 10.6"W x 3.2"H
- LED Colors: Amber, Blue, blue-red
- Application: Car and Truck
- All plastic weather resistant construction
- Single screw mounting
- Cigar plug A13-163 with on/off switch
- Unique hidden magnetic switch for pattern selection