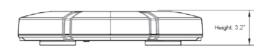

## RAPTOR Led Lightbar 360 degree visible technique ITEM: 011001

- Emergency Warning Lights, Mini Police Car Light
- Fully encapsulated and fully waterproof:IPX5
- Dimensions: 16"L x 10.6"W x 3.2"H
- LED Colors: Amber, Blue, blue-red
- Application: Car and Truck
- All plastic weather resistant construction
- Single screw mounting
- Cigar plug A13-163 with on/off switch
- Unique hidden magnetic switch for pattern selection