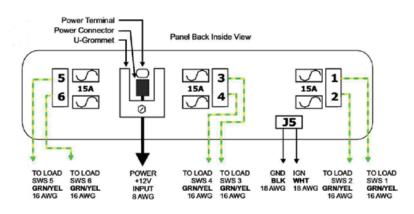

Control switch buttons

Easy to install,using rear mounted "captive" terminal block
Universal bail bracket mount for under dash mounting
The BR990 emergency lighting switch box has the possibil-

ity to control many lighting devices at the same time. Most often this switch box is used to control LED beacons, strobe lights, LED strobes, and many other types of emergency vehicle equipment.