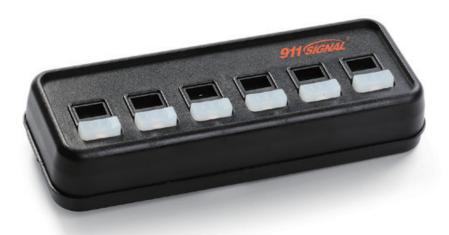

Box color: black

Dimensions: 6.0" Long x 2.0" Wide

12 amps max output

The Switch can control six different sets of emergency

vehicle lights

Lightbar Switch Box, Six Button Switch Pannel

Accessory:

Stents ,Screw bag ,Wires

Control switch buttons

Easy to install,using rear mounted "captive" terminal block
Universal bail bracket mount for under dash mounting
The BR990 emergency lighting switch box has the possibil-

ity to control many lighting devices at the same time. Most often this switch box is used to control LED beacons, strobe lights, LED strobes, and many other types of emergency vehicle equipment.