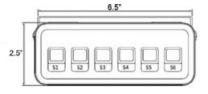

Box color: black

Dimensions: 6.0" Long x 2.0" Wide

12 amps max output

The Switch can control six different sets of emergency

vehicle lights

Lightbar Switch Box, Six Button Switch Pannel

Accessory:

Stents ,Screw bag ,Wires