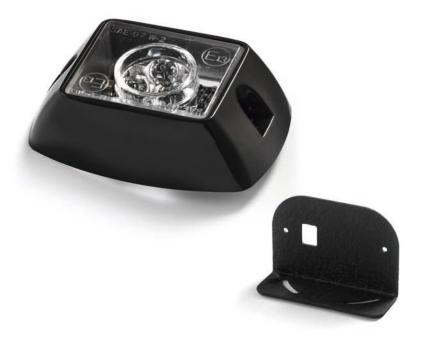

## Lighthead Tional sizes, From small to large

ITEM: 020501

• Housing: Aluminum, Poly Carbonate

• Brackets included: Surface Mount/Bracket mount

• Lifespan: 100,000H

• LED Safety Lights, LED Lighthead

• Dimensions: 2.8"L x 2"D x 2"H

• A LED high powered spotlight for commercial vehicle & public safety use

• Can be use in anywhere you have restriceted space

• Aluminum housing with durable polycarbonate lens

• High density, ultra powerful, 3W LED

• Durability of this P3 Surface Mount LED with a TIR Lens is delivered through a polycarbonate lens and Aluminum casing, so it will surely stand up to the most intense situations.

| Code | Item    | Led Color | Voltage  | Max<br>Power | Lens | Led            | Flash<br>Pattern | Mount                          | Certificate      |
|------|---------|-----------|----------|--------------|------|----------------|------------------|--------------------------------|------------------|
| P3   | 020501A | •         | - 10-30V | 7W           | TIR  | 3Pcs<br>3W LED | 19               | Surface mount<br>Bracket mount | ECE R10 03 12468 |
|      | 020501B | •         |          |              |      |                |                  |                                |                  |
|      | 020501R | •         |          |              |      |                |                  |                                |                  |
|      | 020501W | 0         |          |              |      |                |                  |                                |                  |