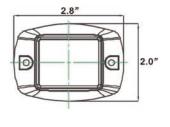

## Lighthead Tional sizes, From small to large

ITEM: 020501

• Housing: Aluminum, Poly Carbonate

• Brackets included: Surface Mount/Bracket mount

• Lifespan: 100,000H

• LED Safety Lights, LED Lighthead

• Dimensions: 2.8"L x 2"D x 2"H