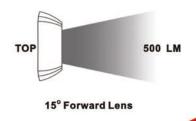

• A LED high powered spotlight for commercial vehicle & public safety use

• Can be use in anywhere you have restriceted space

• Aluminum housing with durable polycarbonate lens

• High density, ultra powerful, 3W LED