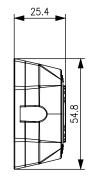

## P3 Pro LIGHTHEAD ITEM:021401

- 1. Made with durable PMMA lens and aluminum alloy heat dispenser
- 2. One piece design that integrates flash control modules
- 3. Able to support sync and alternation flash of multiple lightheads
- 4. Working under 10-33V. IP67 certified
- 5. ECE R65,R10; SAE J595 class1 certified
- 6. 13 flash patterns (Including R65 120FPM Double)
- 7. Suggested location for mounting is on the bumper
- 8. Five-year warranty

| Code   | Item    | Color | Voltage  | Max<br>Power | LED            | Flash<br>Pattern | Lens | Certificate                           | Mount                          |
|--------|---------|-------|----------|--------------|----------------|------------------|------|---------------------------------------|--------------------------------|
| P3-Pro | 021401A | •     | - 10-33V | 9W           | 3Pcs 3W<br>LED | 13               | TIR  | ECE R65<br>ECE R10<br>SAE J595 class1 | Suface Mount<br>Bracket Msount |
|        | 021401R | •     |          |              |                |                  |      |                                       |                                |
|        | 021401B | •     |          |              |                |                  |      |                                       |                                |
|        | 021401W | 0     |          |              |                |                  |      |                                       |                                |