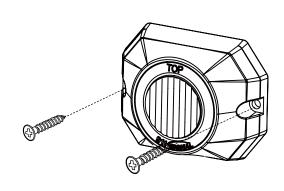

## P3 Pro LIGHTHEAD ITEM:021401

- 1. Made with durable PMMA lens and aluminum alloy heat dispenser
- 2. One piece design that integrates flash control modules
- 3. Able to support sync and alternation flash of multiple lightheads
- 4. Working under 10-33V. IP67 certified
- 5. ECE R65,R10; SAE J595 class1 certified
- 6. 13 flash patterns (Including R65 120FPM Double)
- 7. Suggested location for mounting is on the bumper
- 8. Five-year warranty