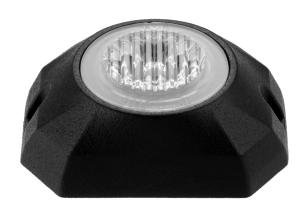

## P3 Pro LIGHTHEAD ITEM:021401

- 1. Made with durable PMMA lens and aluminum alloy heat dispenser
- 2. One piece design that integrates flash control modules
- 3. Able to support sync and alternation flash of multiple lightheads
- 4. Working under 10-33V. IP67 certified
- 5. ECE R65,R10; SAE J595 class1 certified
- 6. 13 flash patterns (Including R65 120FPM Double)
- 7. Suggested location for mounting is on the bumper
- 8. Five-year warranty