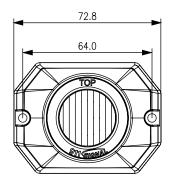

## P3 Pro LIGHTHEAD ITEM:021401

- 1. Made with durable PMMA lens and aluminum alloy heat dispenser
- 2. One piece design that integrates flash control modules
- 3. Able to support sync and alternation flash of multiple lightheads
- 4. Working under 10-33V. IP67 certified
- 5. ECE R65,R10; SAE J595 class1 certified
- 6. 13 flash patterns (Including R65 120FPM Double)
- 7. Suggested location for mounting is on the bumper
- 8. Five-year warranty

| Code   | Item    | Color | Voltage  | Max<br>Power | LED            | Flash<br>Pattern | Lens | Certificate                           | Mount                          |
|--------|---------|-------|----------|--------------|----------------|------------------|------|---------------------------------------|--------------------------------|
| P3-Pro | 021401A | •     | - 10-33V | 9W           | 3Pcs 3W<br>LED | 13               | TIR  | ECE R65<br>ECE R10<br>SAE J595 class1 | Suface Mount<br>Bracket Msount |
|        | 021401R | •     |          |              |                |                  |      |                                       |                                |
|        | 021401B | •     |          |              |                |                  |      |                                       |                                |
|        | 021401W | 0     |          |              |                |                  |      |                                       |                                |