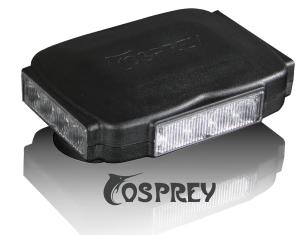

# **O4** Mini LED Lightbar

- Meets ECE R65 (XA1 00 0026), ECE R10 (03 12468), SAE-07-W-2
- 360-degree lighting system with extremely low amperage draw
- Fully encapsulated and fully waterproof
- All plastic weather resistant construction
- Voltage: DC 10-33V
- Includes magnet Mount
- Cigar plug A13-163 with on/off switch