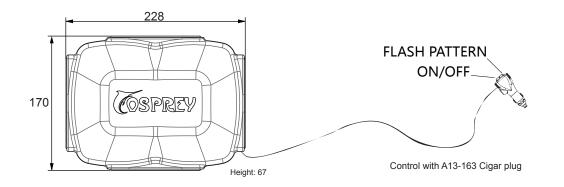

# **O4** Mini LED Lightbar

- Meets ECE R65 (XA1 00 0026), ECE R10 (03 12468), SAE-07-W-2
- 360-degree lighting system with extremely low amperage draw
- Fully encapsulated and fully waterproof
- All plastic weather resistant construction
- Voltage: DC 10-33V
- Includes magnet Mount
- Cigar plug A13-163 with on/off switch