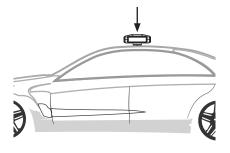

# Two magnets were fixed with 4 screws at

Two magnets were fixed with 4 screws at the bottom of the lightbar

Installed by magnet at the top of car