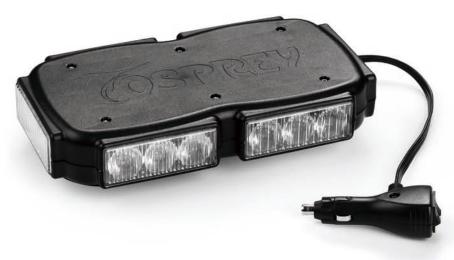

## Led Lightbar The most convenient Mini lightbar of storage and use ITEM: 011101

• LED Mini Lightbars, LED Emergency Light Bars

• Flash Patterns: 19 kinds of patterns

• Pattern Memory: Yes

• Housing: Poly Carbonate

• Single screw mounting

• Lifespan: 100,000H

• Dimensions: 10"L x 5.0"W x 2.5"H

• Color available : Blue, Amber, blue-red

• Super bright 3W LED inside

• Six LED modules provide 360 degrees of warning

• Built-in 19selectable flash patt

| Code | Item     | Color | Length | Voltage       | Max<br>Power | Lens | Led             | Flash<br>Pattern | Mount                                     | Wire                                        | Function    |
|------|----------|-------|--------|---------------|--------------|------|-----------------|------------------|-------------------------------------------|---------------------------------------------|-------------|
| О3   | 011101A  | •     | 10"    | DCV<br>10-30V | 38W          | TIR  | 18Pcs<br>3W LED | 19               | Magntic mounting<br>Single screw mounting | 3 core wires with A13-163 cigarette lighter | on/off,Mode |
|      | 011101B  | •     |        |               |              |      |                 |                  |                                           |                                             |             |
|      | 011101BR | • •   |        |               |              |      |                 |                  |                                           |                                             |             |