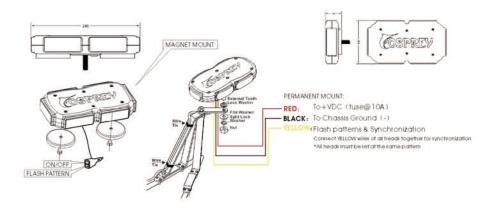

• Single screw mounting

• Lifespan: 100,000H

• Dimensions: 10"L x 5.0"W x 2.5"H

• Color available : Blue, Amber, blue-red

• Super bright 3W LED inside

• Six LED modules provide 360 degrees of warning

• Built-in 19selectable flash patt

| Code | Item     | Color | Length | Voltage       | Max<br>Power | Lens | Led             | Flash<br>Pattern | Mount                                     | Wire                                        | Function    |
|------|----------|-------|--------|---------------|--------------|------|-----------------|------------------|-------------------------------------------|---------------------------------------------|-------------|
| О3   | 011101A  | •     | 10"    | DCV<br>10-30V | 38W          | TIR  | 18Pcs<br>3W LED | 19               | Magntic mounting<br>Single screw mounting | 3 core wires with A13-163 cigarette lighter | on/off,Mode |
|      | 011101B  | •     |        |               |              |      |                 |                  |                                           |                                             |             |
|      | 011101BR | • •   |        |               |              |      |                 |                  |                                           |                                             |             |