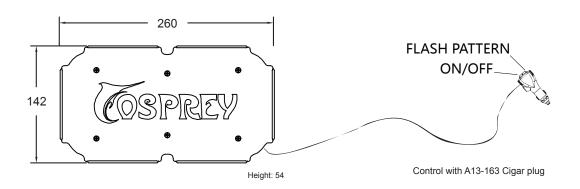

## **O3** Mini LED Lightbar

- 360-degree lighting system with extremely low amperage draw
- Fully encapsulated and fully waterproof
- All plastic weather resistant construction
- Voltage: DC 10-33V
- Includes magnet Mount
- Cigar plug A13-163 with on/off switch