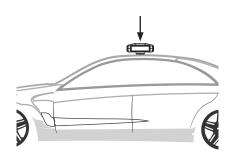

## **O3** Mini LED Lightbar

- 360-degree lighting system with extremely low amperage draw
- Fully encapsulated and fully waterproof
- All plastic weather resistant construction
- Voltage: DC 10-33V
- Includes magnet Mount
- Cigar plug A13-163 with on/off switch



## Installation





Installed by magnet at the top of car

## **Instructions**



Warning: Don't look directly into the LEDs, while in operation. May cause momentary blind ness and/or eye damage.

## Flash Patterns

| 0. Random | (drfauit) | 6. Ultra        | (split)   | 12. Quint         | (all)        |
|-----------|-----------|-----------------|-----------|-------------------|--------------|
| 1. Single | (split)   | 7. Slingle- Qua | d (split) | 13. Mega          | (all)        |
| 2. Double | (split)   | 8. Single H/L   | (split)   | 14. Ultra         | (all)        |
| 3. Quad   | (split)   | 9. Single       | (all)     | 15. Slingle- Quad | d (all)      |
| 4. Quint  | (split)   | 10. Double      | (all)     | 16. Single H/L    | (all)        |
| 5. Mega   | (split)   | 11. Quad        | (all)     |