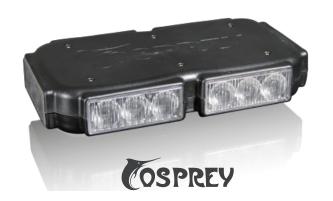

## **O3** Mini LED Lightbar

- 360-degree lighting system with extremely low amperage draw
- Fully encapsulated and fully waterproof
- All plastic weather resistant construction
- Voltage: DC 10-33V
- Includes magnet Mount
- Cigar plug A13-163 with on/off switch