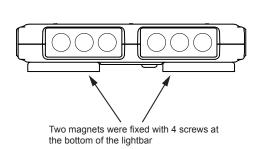

## **O3** Mini LED Lightbar

- 360-degree lighting system with extremely low amperage draw
- Fully encapsulated and fully waterproof
- All plastic weather resistant construction
- Voltage: DC 10-33V
- Includes magnet Mount
- Cigar plug A13-163 with on/off switch

## Installation

Installed by magnet at the top of car