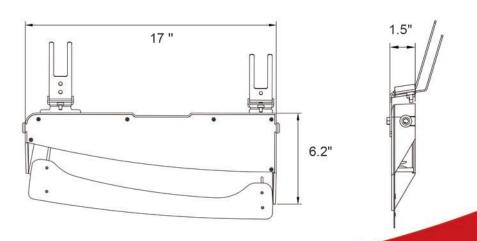

## Led Visor Lights

Through the bracket can be mounted to the windshield location **ITEM**: 050302

- LED Visor Lights, Visor Warning Lights
- Dimensions: 17.0"L x 6.2"W x 1.5"H per head ,total 2 heads per item.
- LED color available : Amber, Blue, Blue-Red
- Lifespan: 100,000H
- Two-piece interior lightbar application
- Universal visor brackets mount