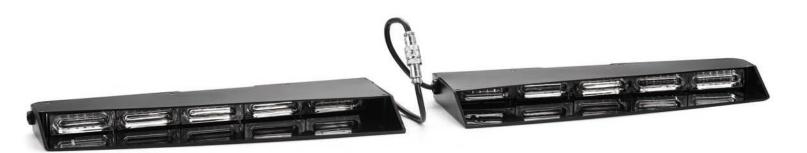

## LV100 -L6

## Led Visor Lights

Through the bracket can be mounted to the windshield location **ITEM**: 050302

- LED Visor Lights, Visor Warning Lights
- Dimensions: 17.0"L x 6.2"W x 1.5"H per head ,total 2 heads per item.
- LED color available : Amber, Blue, Blue-Red
- Lifespan: 100,000H
- Two-piece interior lightbar application
- Universal visor brackets mount

- Easy to install
- Rear controls with LED display
- Cigar plug power wire , hardwire optional
- Several different models to meet any budget
- 28 kinds of flash patterns are available
- 3 Meters long wire with A13-76 cigarette lighter plug.