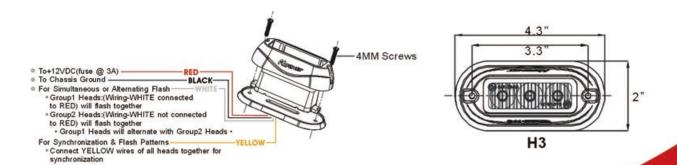

**H3** 

• Syncable: Yes (up to 19 Units)

• Housing: Aluminum, Poly Carbonate

• Brackets included: Surface Mount

• Lifespan: 100,000

• Dimensions: 4.3"L x 2.0"D x 1.0"H

• Meets and exceeds ECE R10 standards

| Code | Item    | Led color | Voltage | Max<br>power | Led            | Flash<br>Pattern | Lens | Certificate | Mount            |
|------|---------|-----------|---------|--------------|----------------|------------------|------|-------------|------------------|
| H3   | 020301A | •         | 10-30V  | 6W           | 3PCS<br>3W LED | 19               | TIR  |             |                  |
|      | 020301B | •         |         |              |                |                  |      | ECE R10     | Surface<br>mount |
|      | 020301R | •         |         |              |                |                  |      | 03 12468    |                  |
|      | 020301W | 0         |         |              |                |                  |      |             |                  |