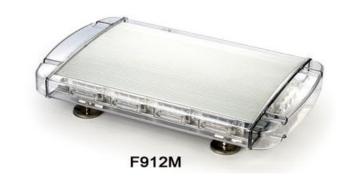

## Led Lightbar A luminum top cover The minimum energy consumption

ITEM: 010801 010802 010803

Integrated Traffic Direction feature Multipile user-programmable flash patterns Extreme performance in a package under 2" high Increased vehicle fuel efficiency

| Code  | Item                | Color          | Length | Voltage | Max<br>power | Led | Flash<br>Pattern | Housing<br>materials          | Mount                           | Wire                                                                                                                                                                           |
|-------|---------------------|----------------|--------|---------|--------------|-----|------------------|-------------------------------|---------------------------------|--------------------------------------------------------------------------------------------------------------------------------------------------------------------------------|
| F912M | 010801A<br>010801B  | •              |        | DCV 12V | 92W          |     | 30               | Aluminum alloy<br>and plastic | Gutter mounting<br>with bracket | 5M length of 8 core wire: Red(+),Black(-),White(Mode), Blue(on/off),Orange(take down), Green(Right arrow),Purple(Left arrow), Amber(Flash pattern selection). BR990 Controller |
|       | 010801BR(A)         | 6 Arrow lights |        |         |              |     |                  |                               |                                 |                                                                                                                                                                                |
|       | 010802A<br>010802B  | •              |        |         | 58W          |     |                  |                               |                                 | 4M length of 3 core wire with BR920<br>Controller and A13-76 Cigarette plug                                                                                                    |
|       | 010802BR<br>010803A | • •            |        |         |              |     |                  |                               |                                 |                                                                                                                                                                                |
|       | 010803B<br>010803BR | •              |        |         | 33W          |     |                  |                               |                                 |                                                                                                                                                                                |