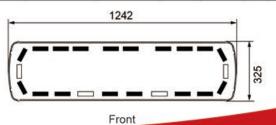

| Code  | Item                | Color          | Length | Voltage | Max<br>power | Led | Flash<br>Pattern | Housing<br>materials          | Mount                           | Wire                                                                                                                                                                           |
|-------|---------------------|----------------|--------|---------|--------------|-----|------------------|-------------------------------|---------------------------------|--------------------------------------------------------------------------------------------------------------------------------------------------------------------------------|
| F912M | 010801A<br>010801B  | •              |        | DCV 12V | 92W          |     | 30               | Aluminum alloy<br>and plastic | Gutter mounting<br>with bracket | 5M length of 8 core wire: Red(+),Black(-),White(Mode), Blue(on/off),Orange(take down), Green(Right arrow),Purple(Left arrow), Amber(Flash pattern selection). BR990 Controller |
|       | 010801BR(A)         | 6 Arrow lights |        |         |              |     |                  |                               |                                 |                                                                                                                                                                                |
|       | 010802A<br>010802B  | •              |        |         | 58W          |     |                  |                               |                                 | 4M length of 3 core wire with BR920<br>Controller and A13-76 Cigarette plug                                                                                                    |
|       | 010802BR<br>010803A | • •            |        |         |              |     |                  |                               |                                 |                                                                                                                                                                                |
|       | 010803B<br>010803BR | •              |        |         | 33W          |     |                  |                               |                                 |                                                                                                                                                                                |