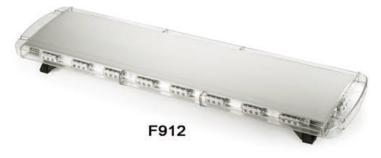

## Led Lightbar A luminum top cover The minimum energy consumption

ITEM: 010801 010802 010803

Integrated Traffic Direction feature Multipile user-programmable flash patterns Extreme performance in a package under 2" high Increased vehicle fuel efficiency

| Code  | Item                | Color          | Length | Voltage | Max<br>power | Led | Flash<br>Pattern | Housing<br>materials          | Mount                           | Wire                                                                                                                                                                           |
|-------|---------------------|----------------|--------|---------|--------------|-----|------------------|-------------------------------|---------------------------------|--------------------------------------------------------------------------------------------------------------------------------------------------------------------------------|
| F912M | 010801A<br>010801B  | •              |        | DCV 12V | 92W          |     | 30               | Aluminum alloy<br>and plastic | Gutter mounting<br>with bracket | 5M length of 8 core wire: Red(+),Black(-),White(Mode), Blue(on/off),Orange(take down), Green(Right arrow),Purple(Left arrow), Amber(Flash pattern selection). BR990 Controller |
|       | 010801BR(A)         | 6 Arrow lights |        |         |              |     |                  |                               |                                 |                                                                                                                                                                                |
|       | 010802A<br>010802B  | •              |        |         | 58W          |     |                  |                               |                                 | 4M length of 3 core wire with BR920<br>Controller and A13-76 Cigarette plug                                                                                                    |
|       | 010802BR<br>010803A | • •            |        |         |              |     |                  |                               |                                 |                                                                                                                                                                                |
|       | 010803B<br>010803BR | •              |        |         | 33W          |     |                  |                               |                                 |                                                                                                                                                                                |