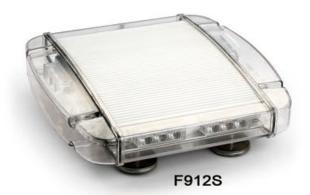

## Led Lightbar A luminum top cover The minimum energy consumption

ITEM: 010801 010802 010803

Integrated Traffic Direction feature Multipile user-programmable flash patterns Extreme performance in a package under 2" high Increased vehicle fuel efficiency

| Code  | Item                | Color          | Length | Voltage | Max<br>power | Led | Flash<br>Pattern | Housing<br>materials          | Mount                           | Wire                                                                                                                                                                           |
|-------|---------------------|----------------|--------|---------|--------------|-----|------------------|-------------------------------|---------------------------------|--------------------------------------------------------------------------------------------------------------------------------------------------------------------------------|
| F912M | 010801A<br>010801B  | •              |        | DCV 12V | 92W          |     | 30               | Aluminum alloy<br>and plastic | Gutter mounting<br>with bracket | 5M length of 8 core wire: Red(+),Black(-),White(Mode), Blue(on/off),Orange(take down), Green(Right arrow),Purple(Left arrow), Amber(Flash pattern selection). BR990 Controller |
|       | 010801BR(A)         | 6 Arrow lights |        |         |              |     |                  |                               |                                 |                                                                                                                                                                                |
|       | 010802A<br>010802B  | •              |        |         | 58W          |     |                  |                               |                                 | 4M length of 3 core wire with BR920<br>Controller and A13-76 Cigarette plug                                                                                                    |
|       | 010802BR<br>010803A | • •            |        |         |              |     |                  |                               |                                 |                                                                                                                                                                                |
|       | 010803B<br>010803BR | •              |        |         | 33W          |     |                  |                               |                                 |                                                                                                                                                                                |