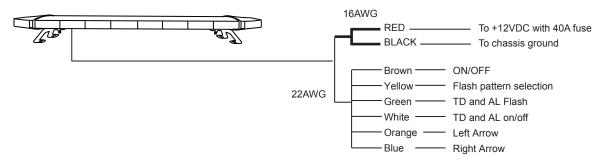

### **Wiring**

#### With 8-core Cable

Warning: Don't look directly into the LEDs, while in operation. May cause momentary blind ness and/or eye damage.