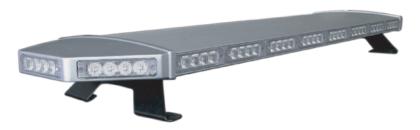

# F5100A Por 48" LED Lightbar

- Integrated traffic direction feature
- Multipie user-programmable flash patterns
- Extreme performance in a package under 2" high
- Increased vehicle fuel efficiency