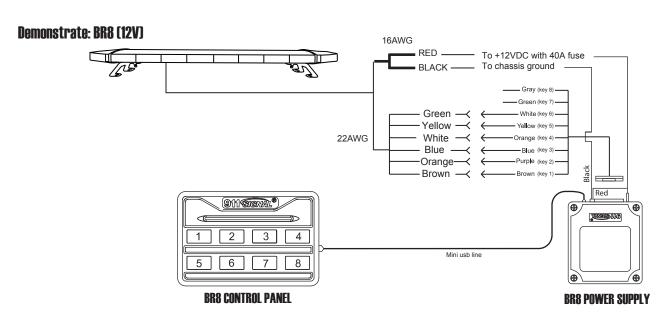

# F5100A Por 48" LED Lightbar



- Integrated traffic direction feature
- Multipie user-programmable flash patterns
- Extreme performance in a package under 2" high
- Increased vehicle fuel efficiency

## **Installation**

#### **Gutter Mounting**

Simple and Securely



### **Wiring**

#### With 8-core Cable





Warning: Don't look directly into the LEDs, while in operation. May cause momentary blind ness and/or eye damage.



## Wiring

#### Demonstrate: BR993 (12V)



#### Demonstrate: BR990 (12V)



#### Demonstrate: BR100 (12V)



Warning: Don't look directly into the LEDs, while in operation. May cause momentary blind ness and/or eye damage.