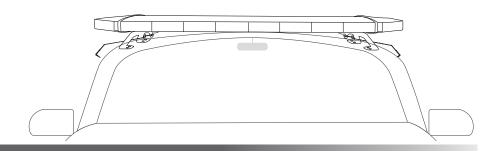

# F5100A Por 48" LED Lightbar



- Integrated traffic direction feature
- Multipie user-programmable flash patterns
- Extreme performance in a package under 2" high
- Increased vehicle fuel efficiency

## **Installation**

#### **Gutter Mounting**

Simple and Securely



### **Wiring**

#### With 8-core Cable





Warning: Don't look directly into the LEDs, while in operation. May cause momentary blind ness and/or eye damage.



## Wiring

#### Demonstrate: BR993 (12V)



#### Demonstrate: BR990 (12V)



#### Demonstrate: BR100 (12V)



Warning: Don't look directly into the LEDs, while in operation. May cause momentary blind ness and/or eye damage.