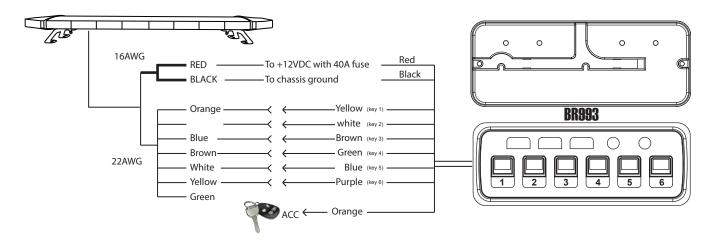

# F5100A Por 48" LED Lightbar



- Integrated traffic direction feature
- Multipie user-programmable flash patterns
- Extreme performance in a package under 2" high
- Increased vehicle fuel efficiency

## **Installation**

#### **Gutter Mounting**

Simple and Securely



### **Wiring**

#### With 8-core Cable





Warning: Don't look directly into the LEDs, while in operation. May cause momentary blind ness and/or eye damage.



## Wiring

#### Demonstrate: BR993 (12V)



#### Demonstrate: BR990 (12V)



#### Demonstrate: BR100 (12V)



Warning: Don't look directly into the LEDs, while in operation. May cause momentary blind ness and/or eye damage.