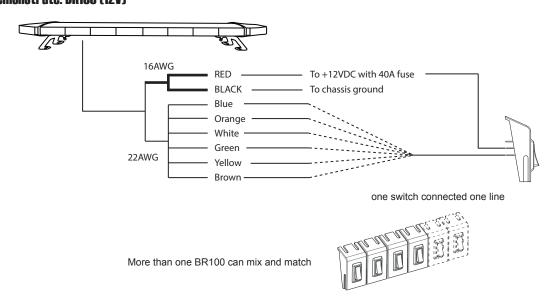

## Wiring

#### Demonstrate: BR100 (12V)

Warning: Don't look directly into the LEDs, while in operation. May cause momentary blind ness and/or eye damage.