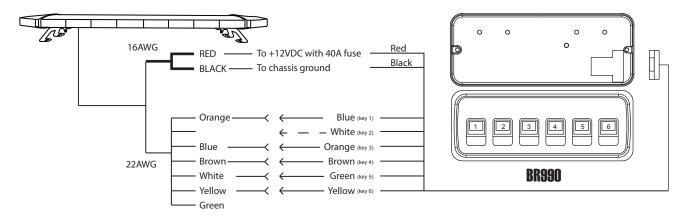

# F5100A Por 48" LED Lightbar



- Integrated traffic direction feature
- Multipie user-programmable flash patterns
- Extreme performance in a package under 2" high
- Increased vehicle fuel efficiency

## **Installation**

#### **Gutter Mounting**

Simple and Securely



### **Wiring**

#### With 8-core Cable





Warning: Don't look directly into the LEDs, while in operation. May cause momentary blind ness and/or eye damage.



## Wiring

#### Demonstrate: BR993 (12V)



#### Demonstrate: BR990 (12V)



#### Demonstrate: BR100 (12V)



Warning: Don't look directly into the LEDs, while in operation. May cause momentary blind ness and/or eye damage.