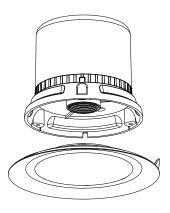

## **MOUNTING**

① Permanent Mount Accessory:3 Screws

3 Magnetic Mount Accessory: 1 base with Magnet, 1 plate

② Pipe Mount Accessory:1 retractable Pipe(don't include)

Wiring use a cigarette lighter