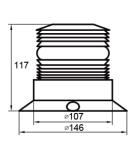

## **MOUNTING**

① Permanent Mount Accessory:3 Screws

3 Magnetic Mount Accessory: 1 base with Magnet, 1 plate

② Pipe Mount Accessory:1 retractable Pipe(don't include)

Wiring use a cigarette lighter