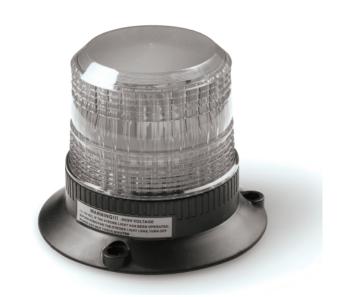

## **LED Beacons F105**

This Strobe Beacon uses xenon tube ,and the housing of the beacon is waterproof, so use in inclement weather will not effect the performance of the emergency vehicle strobe light.

Signalbeacon is very popular used as energency vehicle ,The main reason this type of emergency vehicle equipment is still used today is because it is very effective in attracting driver and pedestrian's attention.

Better yet, beacons are very cost effective ways to equip emergency vehicles or to add to a vehicle's existing LED lights.