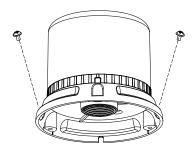

## **MOUNTING**

① Permanent Mount Accessory:3 Screws

3 Magnetic Mount Accessory: 1 base with Magnet, 1 plate

② Pipe Mount Accessory:1 retractable Pipe(don't include)

Wiring use a cigarette lighter