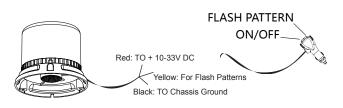

## **MOUNTING**

① Permanent Mount Accessory:3 Screws

3 Magnetic Mount Accessory: 1 base with Magnet, 1 plate

② Pipe Mount Accessory:1 retractable Pipe(don't include)

Wiring use a cigarette lighter