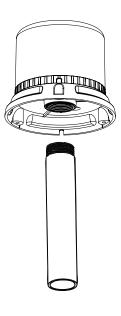

## **MOUNTING**

① Permanent Mount Accessory:3 Screws

3 Magnetic Mount Accessory: 1 base with Magnet, 1 plate

② Pipe Mount Accessory:1 retractable Pipe(don't include)

Wiring use a cigarette lighter