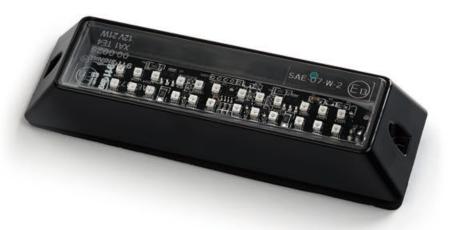

E36

## Lighthead Super brightness and economic ITEM: 021202

• LED Strobe Light, LED Emergency vehicle Light

• Pattern Memory: Yes

• Syncable: Yes (up to 19 Units)

• Brackets included: Surface Mount

• Lifespan: 100,000H

• Application : Car and Truck

| Code | Item    | Led color | Voltage | Max<br>Power | Led               | Flash<br>Pattern | Lens | Certificate | Mount            |
|------|---------|-----------|---------|--------------|-------------------|------------------|------|-------------|------------------|
| E36  | 021202A | •         | 10-30V  | 7W           | 36PCS<br>0.2W LED | 19               | /    | /           |                  |
|      | 021202B | •         |         |              |                   |                  |      |             | Surface<br>mount |
|      | 021202R | •         |         |              |                   |                  |      |             |                  |
|      | 021202W | 0         |         |              |                   |                  |      |             |                  |