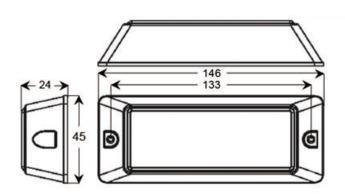

E36

## Lighthead Super brightness and economic ITEM: 021202

• LED Strobe Light, LED Emergency vehicle Light

• Pattern Memory: Yes

• Syncable: Yes (up to 19 Units)

• Brackets included: Surface Mount

• Lifespan: 100,000H

• Application : Car and Truck

| Code | Item    | Led color | Voltage | Max<br>Power | Led               | Flash<br>Pattern | Lens | Certificate | Mount            |
|------|---------|-----------|---------|--------------|-------------------|------------------|------|-------------|------------------|
| E36  | 021202A | •         | 10-30V  | 7W           | 36PCS<br>0.2W LED | 19               | /    | /           |                  |
|      | 021202B | •         |         |              |                   |                  |      |             | Surface<br>mount |
|      | 021202R | •         |         |              |                   |                  |      |             |                  |
|      | 021202W | 0         |         |              |                   |                  |      |             |                  |