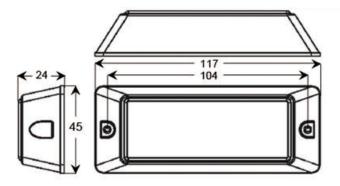

Lighthead Super brightness and economic ITEM: 020201 020202

- Optics: TIR ,Tir 3 LEDs Gen III
- LED Strobe Light, LED Emergency vehicle Light
- Pattern Memory: Yes
- Syncable: Yes (up to 19 Units)
- Housing: Poly Carbonate
- Brackets included: Surface Mount
- Lifespan: 100,000H
- Dimensions: 4.75"L x 1"D x 1.75"H
- Application : Car and Truck