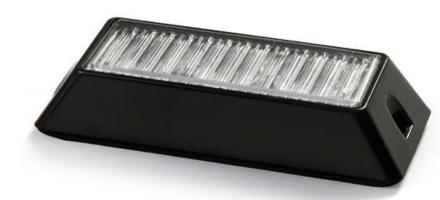

Lighthead Super brightness and economic ITEM: 020201 020202

- Optics: TIR ,Tir 3 LEDs Gen III
- LED Strobe Light, LED Emergency vehicle Light
- Pattern Memory: Yes
- Syncable: Yes (up to 19 Units)
- Housing: Poly Carbonate
- Brackets included: Surface Mount
- Lifespan: 100,000H
- Dimensions: 4.75"L x 1"D x 1.75"H
- Application : Car and Truck