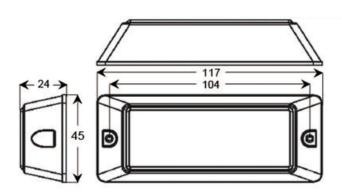

## Lighthead Super brightness and economic ITEM: 021201

• LED Strobe Light, LED Emergency vehicle Light

• Pattern Memory: Yes

• Syncable: Yes (up to 19 Units)

• Brackets included: Surface Mount

• Lifespan: 100,000H

• Application : Car and Truck

| Code | Item    | Led color | Voltage | Max<br>Power | Led               | Flash<br>Pattern | Lens | Certificate | Mount            |
|------|---------|-----------|---------|--------------|-------------------|------------------|------|-------------|------------------|
| E24  | 021201A | •         | 10-30V  | 5W           | 24PCS<br>0.2W LED | 19               | /    | /           |                  |
|      | 021201B | •         |         |              |                   |                  |      |             | Surface<br>mount |
|      | 021201R | •         |         |              |                   |                  |      |             |                  |
|      | 021201W | 0         |         |              |                   |                  |      |             |                  |