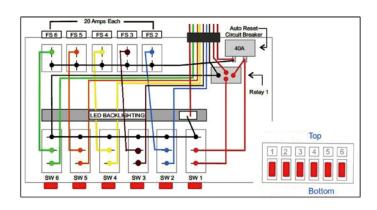

## BR960 Switch Simple ITEM: 031001

- Switch Pannel Boxes,Strobe Light Switches,LED Light and Siren Control Box
- Accessory: Stents, Screw bag
- Easy wiring six button switch box,also it is easy to use.
- The BR960 Switch is the best way to organize your emergency vehicle's lights.
- Each of the six switches provides users with the ability to power and operate different lights on their vehicle.
- Six switches provides users the ability to operate lights independently.
- This switch box is so easy to use, emergency personnel can operate it without ever taking their eyes of the road.

| Max current                  |        | Button<br>Lock |               | Mount                 |
|------------------------------|--------|----------------|---------------|-----------------------|
| 5 groups 10A<br>1 groups 20A |        | 6 buttons      |               | adjustable<br>bracket |
| Code                         | Item   | Voltage        | Туре          | Output                |
| BR960                        | 030401 | 12V            | Control Panel | 6 Groups              |