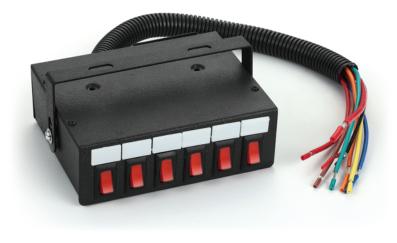

## BR960 Switch Simple ITEM: 031001

- Switch Pannel Boxes,Strobe Light Switches,LED Light and Siren Control Box
- Accessory: Stents, Screw bag
- Easy wiring six button switch box,also it is easy to use.
- The BR960 Switch is the best way to organize your emergency vehicle's lights.
- Each of the six switches provides users with the ability to power and operate different lights on their vehicle.
- Six switches provides users the ability to operate lights independently.
- This switch box is so easy to use, emergency personnel can operate it without ever taking their eyes of the road.