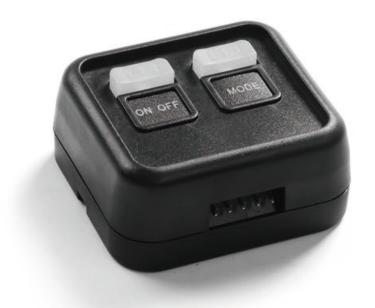

## BR920 Switc Simple

## Switch **ITEM: 030501**

Control LED lighthead, MINI Lightbar from a single key pad.

Controller for use with existing 911 signal lightbars.

Easy installation using rear mounted "captive" terminal block.