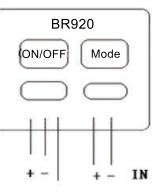

## Switch **ITEM: 030501**

Control LED lighthead, MINI Lightbar from a single key pad.

Controller for use with existing 911 signal lightbars.

Easy installation using rear mounted "captive" terminal block.

12 VDC.

Universal bail bracket mount for under dash mounting.

| Code  | Item   | Voltage | Туре         | Output   |
|-------|--------|---------|--------------|----------|
| BR920 | 030501 | 12V     | Switch Panel | 2 Groups |

| Max current | But      | Mount   |             |  |
|-------------|----------|---------|-------------|--|
|             | Lock     | Unlock  | Mount       |  |
| 10A each    | 1 Button | 1Button | 3M adhesive |  |

Mode

911 Signal Technology Inc. Email:sales@911signal.com Website:www.911signal.com