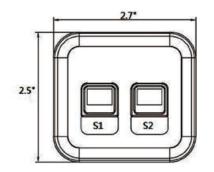

12 VDC.

Universal bail bracket mount for under dash mounting.

| Code  | Item   | Voltage | Туре         | Output   |
|-------|--------|---------|--------------|----------|
| BR920 | 030501 | 12V     | Switch Panel | 2 Groups |

| Max current | But      | Mount   |             |  |
|-------------|----------|---------|-------------|--|
|             | Lock     | Unlock  | Mount       |  |
| 10A each    | 1 Button | 1Button | 3M adhesive |  |