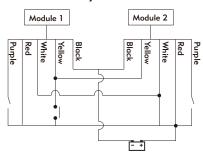

#### **B. Products Wiring**

#### **Pattern Synchronization**

# A. Wirings Function

RED For Power Supply To + 10-33VDC
BLACK GND
PURPLE Floodlight

- YELLOW —— Synchronization, Flash Patterns Selection and Reset
- Connet YELLOW wires of all lightheads together for synchronization.
- To change flash patterns, apply +VDC for less than 1 second and release.
- Flash patterns will be reset when YELLOW wires are connected to RED wire for more than 5 seconds.

#### WHITE — Alternation

 With the power off,connect the WHITE wire from one lighthead to + VDC and leave the other unconnected. Their patterns will alternate when the lightheads are activated.