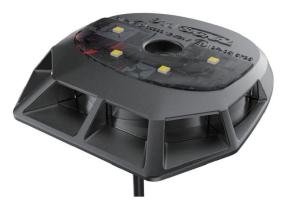

# 1.Product Description

Bear-W is equipped with 6 warning light LEDs and 4 floodlight LEDs ,when the trunk is open, the Bear-W can meet the backward warning function (270° beam angle) and the downward lighting function (500lm). Bear-W is ultra-low profile and has an optimized slope design. Its cover is made of zinc die casting with reflector design. It is ECE R10, IP67 and IP69K approved.