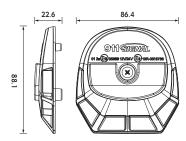

#### 3.1. Dimensions

## 2. Technical Specifications

| Product Name          | BEAR-W                                   |  |
|-----------------------|------------------------------------------|--|
| Max Power             | 12W                                      |  |
| LED                   | 6Pcs (warning light) , 4Pcs (floodlight) |  |
| Dimensions            | 86.4 x 88.1 x 22.6mm                     |  |
| Certifications        | R10                                      |  |
| Voltage               | DC 10-33V                                |  |
| Flash Pattern         | 13                                       |  |
| Operating Temperature | -30°C to +70°C                           |  |
| IP Rating             | IP67+IP69K                               |  |
| Mount                 | Screw Mount                              |  |