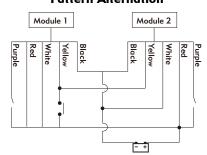

### **Pattern Alternation**

911 Signal Technology Inc.

Manufacturer: Ningbo Vasa Intelligent Technology Co., Ltd Factory Address: Building 33, No. 136 Yuhai East Road, Hangzhou Bay New District, Ningbo, Zhejiang, China Tel: 0574-82822561

#### WHITE — Alternation

 With the power off,connect the WHITE wire from one lighthead to + VDC and leave the other unconnected. Their patterns will alternate when the lightheads are activated.