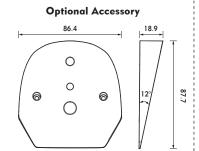

# **BEAR-W**

Combination of 270° warning light and 500lm floodlight

# USER GUIDE

#### 3. Product Introduction

#### 3.1. Dimensions





#### 3.2. Wirings

# A. Wirings Function

RED For Power Supply To + 10-33VDC
BLACK GND
PURPLE Floodlight



- YELLOW —— Synchronization, Flash Patterns Selection and Reset
- Connet YELLOW wires of all lightheads together for synchronization.
- To change flash patterns, apply +VDC for less than 1 second and release.
- Flash patterns will be reset when YELLOW wires are connected to RED wire for more than 5 seconds.

#### WHITE — Alternation

 With the power off,connect the WHITE wire from one lighthead to + VDC and leave the other unconnected. Their patterns will alternate when the lightheads are activated.

#### 4.Flash Patterns

| 1 | Random (Default)          | 8  | Quad (all)        |
|---|---------------------------|----|-------------------|
| 2 | ECE R65 Single (all)      | 9  | Quin