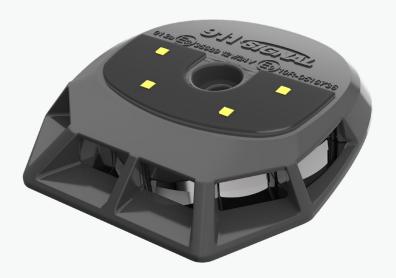

## **FEATURES**

- © Can meet the backward warning function (270° beam angle) and the downward lighting function (500lm), when the trunk is open
- © Ultra-low profile and has an optimized slope design
- © Cover made of zinc die casting with reflector design
- © Certifications:ECE R10

| Code                  | BEAR-W                                     |
|-----------------------|--------------------------------------------|
| Item                  | 024002B                                    |
| Warning light         |                                            |
| Flood light           |                                            |
| Voltage               | DC 10-33V                                  |
| Max Power             | 12W                                        |
| Lens                  | TIR                                        |
| LED                   | 6Pcs (warning light)<br>4Pcs (flood light) |
| Flash Patterns        | 13                                         |
| Operating Temperature | -30° C to +70° C                           |
| Certifications        | ECE R10                                    |
| Mounting              | Screw Mount                                |
| Warranty              | Five-year Warranty                         |