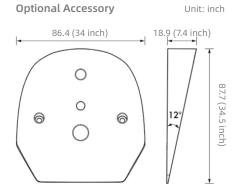

## Dimensions Unit: mm 22.6 (8.9 inch) 86.4 (34 inch) 911 (34.7 inch) 88.1 (34.7 inch)